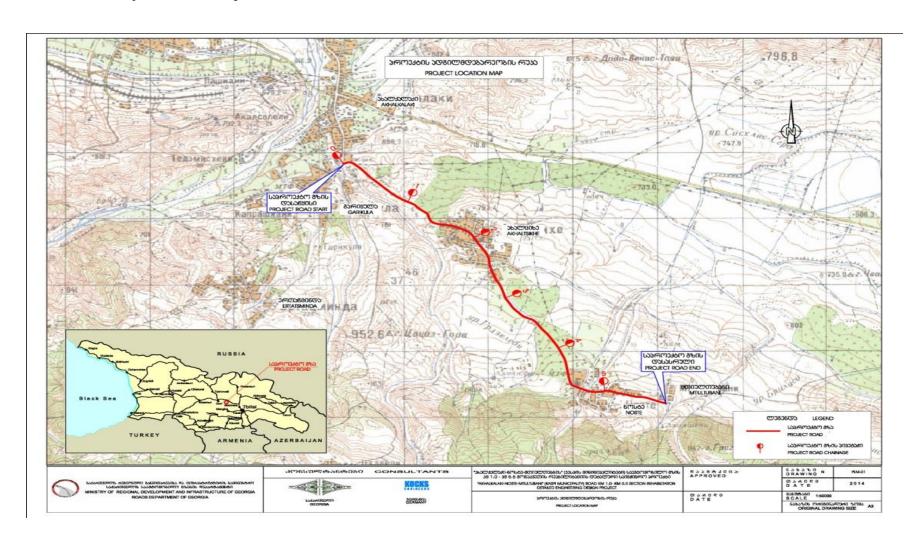

| On the road and its immediate surroundings    | Inspection                               | Upon occurenace of accidents, as required         | Prevent pollution of soil and water                                                         | Traffic Police; Local municipality   |
| Disposal of waste<br>from regular road<br>maintenance works | Collection and timely<br>disposal of waste from<br>maintenance works to the<br>designated landfill                                      | On the road and its immediate surroundings    | Inspection                               | Towards completion of scheduled maintenance works | Prevent enviornment pollution                                                               | Local municipality                   |



### Attachment 1: Project Location Map





## Attachment 2: Minutes of Public Consultation Meeting

Public consultation on the draft Environmental Management Plan for the rehabilitation of secondary road Akhalkalaki-Noste-Mtiultubani 1 - km 5.5 was held on 07 October 2014 at Akhalkalaki Municipality. The goal of the public discussion was to inform the local communities about the purpose of the upcoming works, their timeline; temporary inconvenience expected from the construction works; and planned measures for mitigating the expected negative environmental impact.

Local stakeholders had possibility to ask questions and express their opinion during the public discussion, so that their comments could have been considered in the final version of the Environmental Management Plan.

Representatives of the Roads Department of Georgi